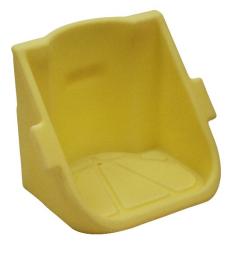

Poly-Stacker SKU# 6003-YE

This polyethylene shelf is extremely tough and chemically resistant, making it the perfect accessory for any Poly-Rack system. It easily hooks in place and holds smaller containers for liquid transfer from 55 gallon drums.

Fits:

- 6002-YE
- 6007-YE
- 6004-YE

| Technical Data               |                                         |         |                          |
|------------------------------|-----------------------------------------|---------|--------------------------|
|                              | U.S.                                    |         | Metric                   |
| Dimensions                   | 17" L x 22" W x 17.5" H                 |         | 43.18 x 55.88 x 45.08 cm |
| Unit Weight                  | 8 lbs                                   |         | 3.6 kg                   |
| Spill Capacity               | N/A                                     |         | N/A                      |
| Load Capacity                | 60 lbs                                  |         | 27.21 kg                 |
| Absorption Capacity          | N/A                                     |         | N/A                      |
| Material                     | 100% Polyethylene                       |         |                          |
| Regulations                  | EPA 40 CFR 264.175, SPCC, UFC and NPDES |         |                          |
| Options & Accessories        |                                         |         |                          |
| Poly-Stacker                 |                                         | 6002-YE |                          |
| Multi-Purpose Racker Stacker |                                         | 6004-YE |                          |
| Single Poly-Stacker          |                                         | 6007-YE |                          |