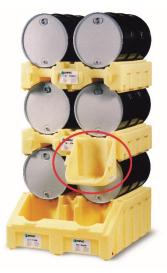

Poly-Stacker SKU# 6003-YE

This polyethylene shelf is extremely tough and chemically resistant, making it the perfect accessory for any Poly-Rack system. It easily hooks in place and holds smaller containers for liquid transfer from 55 gallon drums.

Fits:

- 6002-YE
- 6007-YE
- 6004-YE

| Technical Data               |                                         |         |                          |
|------------------------------|-----------------------------------------|---------|--------------------------|
|                              | U.S.                                    |         | Metric                   |
| Dimensions                   | 17" L x 22" W x 17.5" H                 |         | 43.18 x 55.88 x 45.08 cm |
| Unit Weight                  | 8 lbs                                   |         | 3.6 kg                   |
| Spill Capacity               | N/A                                     |         | N/A                      |
| Load Capacity                | 60 lbs                                  |         | 27.21 kg                 |
| Absorption Capacity          | N/A                                     |         | N/A                      |
| Material                     | 100% Polyethylene                       |         |                          |
| Regulations                  | EPA 40 CFR 264.175, SPCC, UFC and NPDES |         |                          |
| Options & Accessories        |                                         |         |                          |
| Poly-Stacker                 |                                         | 6002-YE |                          |
| Multi-Purpose Racker Stacker |                                         | 6004-YE |                          |
| Single Poly-Stacker          |                                         | 6007-YE |                          |